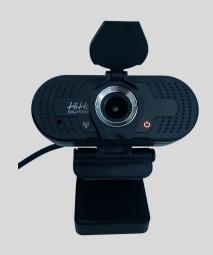

High Resolution 1080p Webcam

## **SPECIFICATIONS**

Focusing Fixed Focus

Video Resolution HD 1080p (1920 x 1080/30fps) 2 Mega Pixels

Lens 3.6mm

Field of View 75 Degrees (approx.)

Supports
Automatic White Balance, Automatic Exposure

Built In Microphone 5 Metre Range, Audio Bit Rate 35kbp

Screenshot Photo Format BMP/JPEG/PNG

Encoding MJPEG

Best Image Range 1.5 to 5 Metres

Connection Type USB 2

Sensor Type H3518E V300

Power Supply Via USB-DC5V

System

Driverless. Supports Windows XP/Vista/7/8/10, IOS, Linux

Position Camera Clip mount, flat surface, vertical adjust position

Working Temperature Minus 20 degrees C to +70 degrees C

High Resolution 1080p Webcam

## **FEATURES**

- HD 1080p Webcam
- Easy Set Up, Plug and Play
- Enhanced Built in Microphone
- Automatic White Balance
- Automatic Exposure
- Crystal Clear Images
- Fixed Focus Lens
- 2 Mega Pixels
- 30 fps
- Take Photos
- Take Videos
- Privacy Shutter
- Universal Clip for Laptop/Monitor/PC/Mac
- Tripod Mount
- 1 Year Limited Warranty