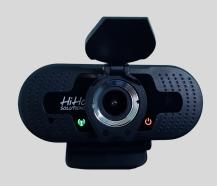

High Resolution 1080p Webcam

## **SPECIFICATIONS**

Focusing Fixed Focus

Video Resolution HD 1080p (1920 x 1080/30fps) 2 Mega Pixels

Lens 3.6mm

Field of View 75 Degrees (approx.)

Supports
Automatic White Balance, Automatic Exposure

Built In Microphone 5 Metre Range, Audio Bit Rate 35kbp

## **FEATURES**

- HD 1080p Webcam
- Easy Set Up, Plug and Play
- Enhanced Built in Microphone
- Automatic White Balance
- Automatic Exposure
- Crystal Clear Images
- Fixed Focus Lens
- 2 Mega Pixels
- 30 fps
- Take Photos
- Take Videos
- Privacy Shutter
- Universal Clip for Laptop/Monitor/PC/Mac
- Tripod Mount
- 1 Year Limited Warranty