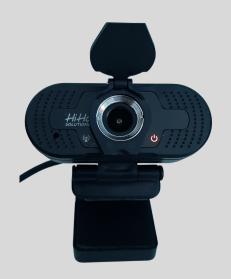

High Resolution 1080p Webcam

## **SPECIFICATIONS**

Focusing Fixed Focus

Video Resolution HD 1080p (1920 x 1080/30fps) 2 Mega Pixels

Lens 3.6mm

Field of View 75 Degrees (approx.)

Supports
Automatic White Balance, Automatic Exposure

Built In Microphone 5 Metre Range, Audio Bit Rate 35kbp

## **FEATURES**

- HD 1080p Webcam
- Easy Set Up, Plug and Play
- Enhanced Built in Microphone
- Automatic White Balance
- Automatic Exposure
- Crystal Clear Images
- Fixed Focus Lens
- 2 Mega Pixels
- 30 fps
- Take Photos
- Take Videos
- Privacy Shutter
- Universal Clip for Laptop/Monitor/PC/Mac
- Tripod Mount
- 1 Year Limited Warranty